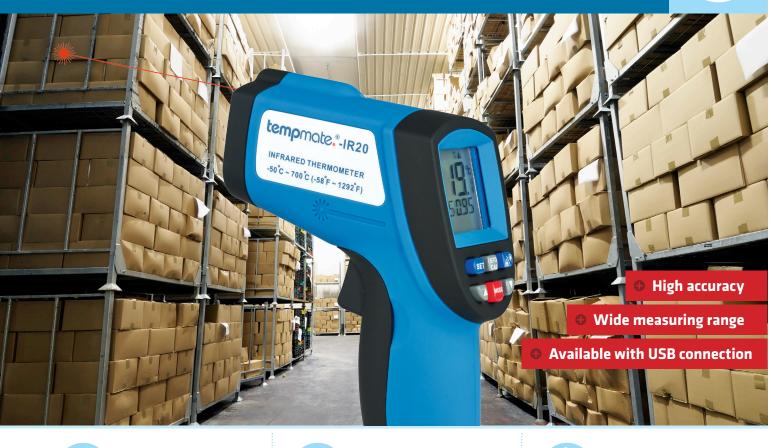

## Intuitive infrared thermometer with high accuracy for fast measurements.

tempmate.<sup>®</sup>-IR series infrared thermometer are build for logistic processes, quality management in food, pharma and industries.

### Curious about your cold chain? tempmate.<sup>®</sup>-IR measures temperature reliable.

**temp**mate.<sup>©</sup>-IR thermometers are build for fast and reliable temperature measuring in logistic, production of food and beverages, industries and crafts. **temp**mate.<sup>©</sup>-IR thermometer give you a fast feedback about the current surface temperature. They are accuracy validated for precise measurements to give you the most reliable feedback. Your Benefits at a Glance

- High accuracy
- Wide temperature range
- Fast measurment
- Calibrated with certificate
- Distance to spot size up to 50:1
- USB connection possible
- Detailed information on the display