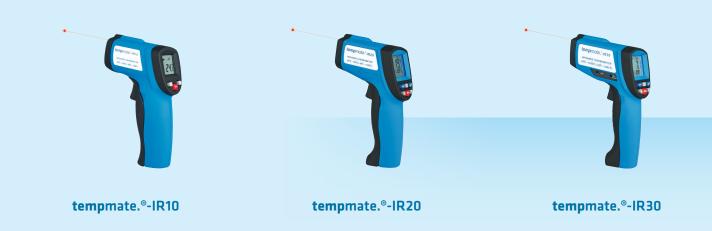

#### **O** Technical Specifications

|                           | tempmate. <sup>©</sup> -IR10          | tempmate. <sup>®</sup> -IR20          | tempmate. <sup>©</sup> -IR30          |
|---------------------------|---------------------------------------|---------------------------------------|---------------------------------------|
| Temperature Range         | –50°C to 420°C (–58°F to 788°F)       | –50°C to ~700°C (–58°F to ~1292°F)    | -30°C to ~1650°C (-22°F to ~3002°F)   |
| Temperature Accuracy      | ±1.5% or ±1.5°C                       | ±1.5% or ±1.5°C                       | ±1.5% or ±1.5°C                       |
| Repeatability             | ±1% or ±1°C                           | ±1% or ±1°C                           | ±1% or ±1°C                           |
| Distance to Spot Size     | 12:1                                  | 12:1                                  | 50:1                                  |
| Emissivity                | 0.95 Preset                           | 0.1~ 1.00 Adjustable                  | 0.1~ 1.00 Adjustable                  |
| <b>Display Resolution</b> | 0.1°C/°F                              | 0.1°C/°F                              | 0.1°C/°F                              |
| Response Time             | 500ms                                 | 500ms                                 | 500ms                                 |
| Wave Length               | 8 – 14µm                              | 8–14µm                                | 8 – 14µm                              |
| PC Connection             | -                                     | -                                     | USB interface                         |
| Analysis                  | -                                     | MAX/MIN/AVG/DIF Reading               | MAX/MIN/AVG/DIF Reading               |
| Temperature Alarm         | -                                     | High/Low                              | High/Low                              |
| Storage                   | -                                     | Data Store/Recall Function            | Data Store/Recall Function            |
| Switch                    | °C/°F                                 | °C/°F                                 | °C/°F                                 |
| Hold                      | Yes                                   | Yes                                   | Yes                                   |
| Laser                     | On/Off Switch                         | On/Off Switch                         | On/Off Switch                         |
| Backlight                 | On/Off Switch                         | On/Off Switch                         | On/Off Switch                         |
| Auto Power Off            | after 7 seconds without any operation | after 7 seconds without any operation | after 7 seconds without any operation |
| Power                     | 9V Battery                            | 9V Battery                            | 9V Battery                            |
| Weight                    | 164.5g (Including Battery)            | 224.2g (Including Battery)            | 315g (Including Battery)              |
| Dimension                 | 153*101*43mm                          | 172*110*50mm                          | 220*141*60mm                          |
| Packaging                 | Blister                               | Hardcase                              | Hardcase                              |